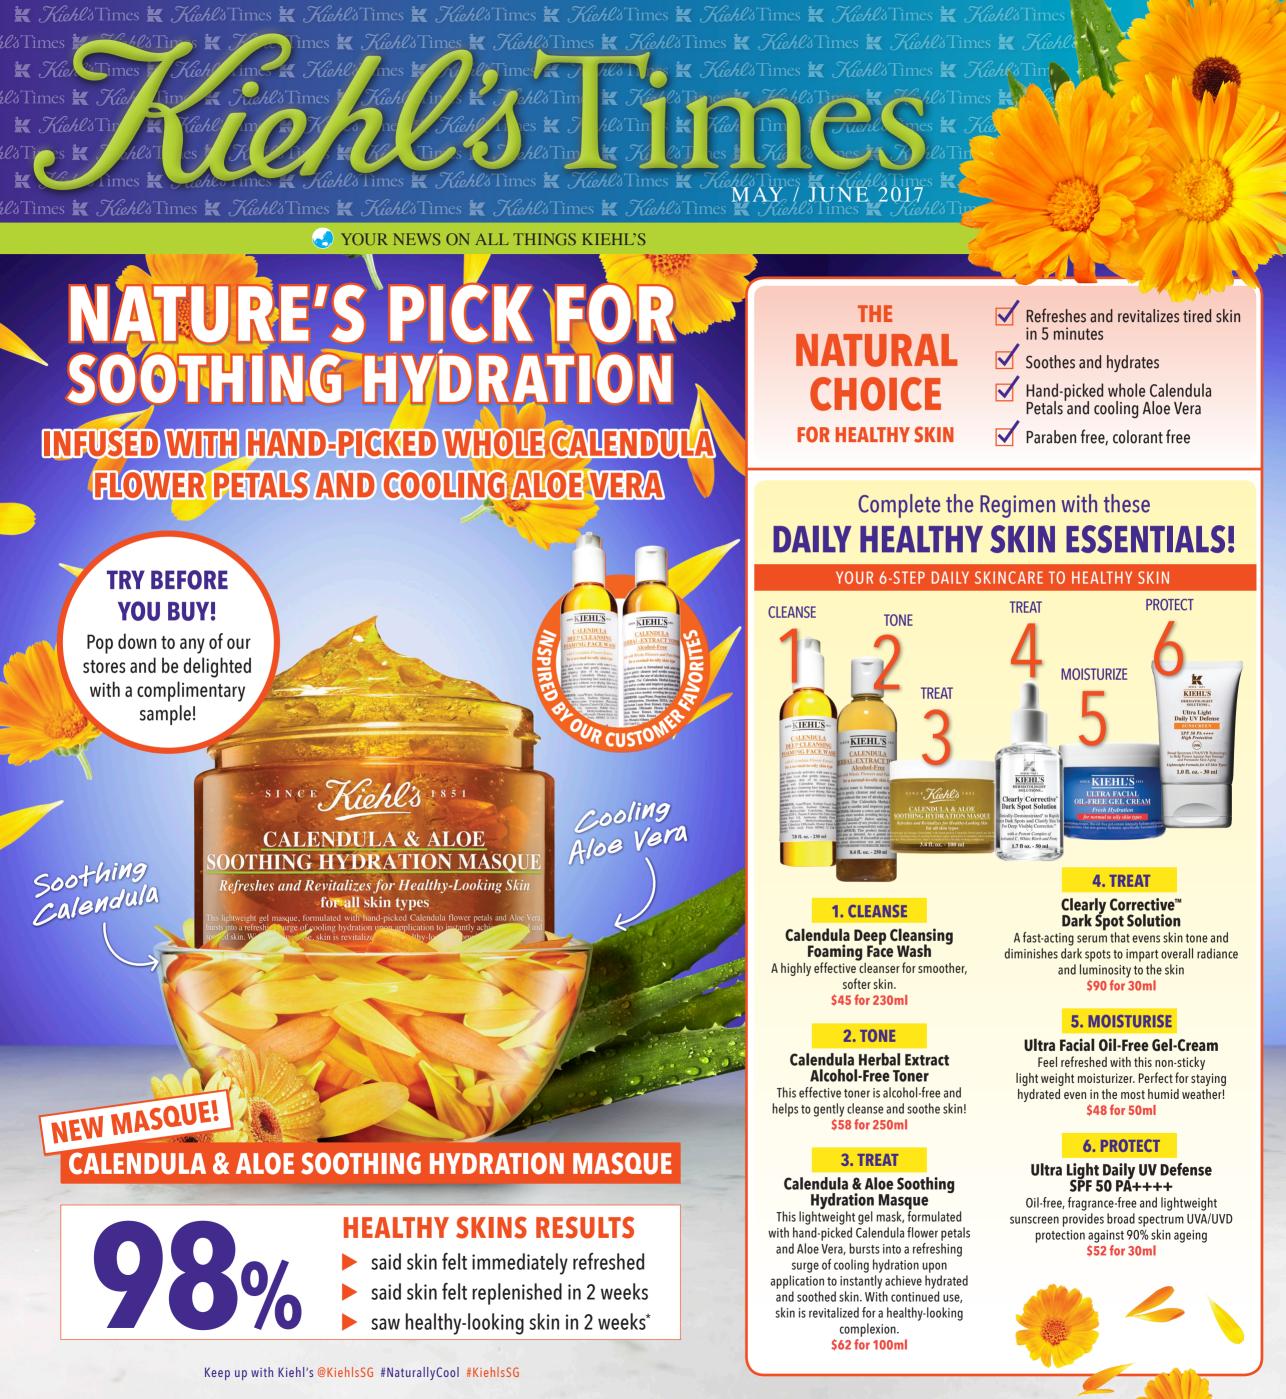

## EXCLUSIVE TREAT

Bring home a complimentary limited-edition Kiehl's masque brush with any masque purchase!

### **FEEL THE POWER OF CALENDULA** 5 minutes to a Fresh Face!

Kiehl's Calendula Herbal Extract Formula has been a beloved classic ever since it was introduced in the 1960s. Today, the tradition lives on, and now comes with a complementary **Calendula & Aloe Soothing Hydration masque** (\$62/100ml)!

Formulated with Kiehl's iconic hand-picked whole Calendula flower petals and soothing Aloe Vera, this lightweight gel masque bursts into a refreshing surge of cooling hydration upon application for Healthy Soft Skin in just 5 minutes.