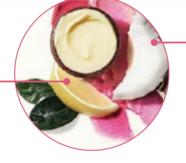

# DISCOVER NEW BUTTERSTICK LIP TREATMENTS BUTTER UP FOR SOFTER, SMOOTHER LIPS

A nourishing blend of antioxidant-rich lemon butter and hydrating coconut oil melts on your lips to offer up to 12 hours of hydration and add a pop of colour! Comes with SPF 25 protection, providing essential protection from UV rays. #MadeMeMelt #kiehlssg

### COLD-PRESSED LEMON BUTTER

Rich in antioxidants, this natural butter helps protect lips from environmental stress and infuses the treatment with a light citrus fragrance that engages the senses.

#### FAIRLY TRADED COCONUT OIL

Fairly traded from the Philippines and often referred to as the 'tree of life', coconut oil is known healing agent in Ayurvedic medicine that has been used for over 4,000 years. It is an excellent 'water sealer' that helps maintain skin hydration for 12 hours.