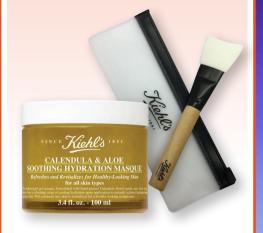

Harvested once year in full sun, soothing Calendula Flower is hand-picked, handsorted and sun dried in open air before being infused into our formulation.

Calendula Masque can be used regularly up to 3x per week on a cleansed skin, or as an instant skin pick-me-up after a long flight, a stressful day at work, or a sleepless night. Get yours today!