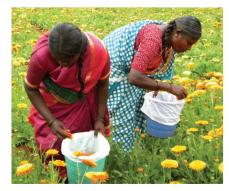

# DISCOVER NEW BUTTERSTICK LIP TREATMENTS BUTTER UP FOR SOFTER, SMOOTHER LIPS

A nourishing blend of antioxidant-rich lemon butter and hydrating coconut oil melts on your lips to offer up to 12 hours of hydration and add a pop of colour! Comes with SPF 25 protection, providing essential protection from UV rays. #MadeMeMelt #kiehlssg

### COLD-PRESSED LEMON BUTTER

Rich in antioxidants, this natural butter helps protect lips from environmental stress and infuses the treatment with a light citrus fragrance that engages the senses.

#### FAIRLY TRADED COCONUT OIL

Fairly traded from the Philippines and often referred to as the 'tree of life', coconut oil is known healing agent in Ayurvedic medicine that has been used for over 4,000 years. It is an excellent 'water sealer' that helps maintain skin hydration for 12 hours.

#### 6 shades SPF 25 12 hours of hydration

#ButterUp with Kiehl's NEW Butterstick Lip Treatment (\$28)